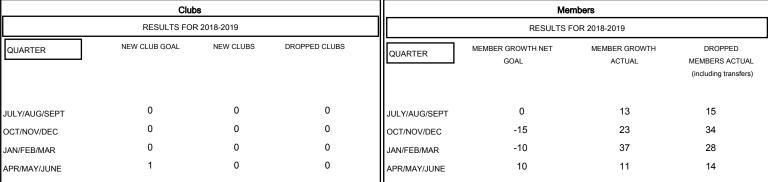

## GOALS AND ACTUAL NEW CLUBS CUMULATIVE

## GOALS AND ACTUAL MEMBERS CUMULATIVE

| DROPPED CLUBS: 0  DROPPED MEMBERS |    | 28 CLUBS OF 41 ADDED 1 OR MORE<br>NEW MEMBERS | GENDER DISTRIBUTION  MALE 967 (70.84%)  FEMALE 398 (29.16%)  Women Percentage Fiscal Year Goal: 35% |     |
|-----------------------------------|----|-----------------------------------------------|-----------------------------------------------------------------------------------------------------|-----|
| DECEASED                          | 18 | CLICK HERE FOR CUMULATIVE  MEMBERSHIP DATA    | TOTAL FAMILY UNIT MEMBERS                                                                           | 225 |
| CLUB CANCELLED                    | 0  |                                               |                                                                                                     | 115 |
| OTHER                             | 73 |                                               | FAMILY MEMBERS PAYING HALF DUES                                                                     | 115 |
| TOTAL                             | 91 |                                               |                                                                                                     |     |