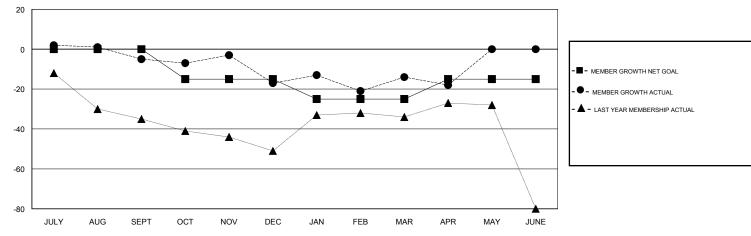

## GOALS AND ACTUAL MEMBERS CUMULATIVE

| DROPPED CLUBS: 0  DROPPED MEMBERS |    | 28 CLUBS OF 41 ADDED 1 OR MORE<br>NEW MEMBERS | GENDER DISTRIBUTION  MALE 967 (70.84%)  FEMALE 398 (29.16%)  Women Percentage Fiscal Year Goal: 35% |     |
|-----------------------------------|----|-----------------------------------------------|-----------------------------------------------------------------------------------------------------|-----|
| DECEASED                          | 18 | CLICK HERE FOR CUMULATIVE  MEMBERSHIP DATA    | TOTAL FAMILY UNIT MEMBERS                                                                           | 225 |
| CLUB CANCELLED                    | 0  |                                               |                                                                                                     | 115 |
| OTHER                             | 73 |                                               | FAMILY MEMBERS PAYING HALF DUES                                                                     | 115 |
| TOTAL                             | 91 |                                               |                                                                                                     |     |